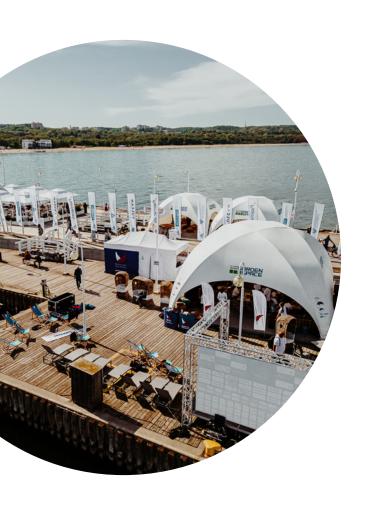

flags on the Sopot Molo

flag on the yacht (300x100)

press wall

T-Shirt, cap

\*The offer is limited by the amount of available advertising space.