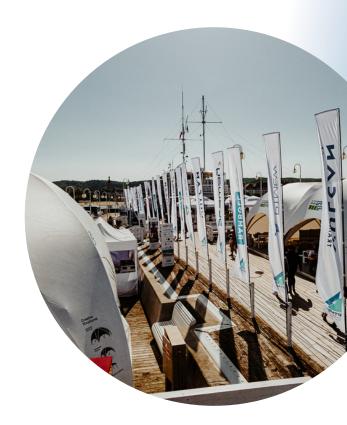

flags on the Sopot Molo

flag on the yacht (300x100)

press wall

T-Shirt, cap

\*The offer is limited by the amount of available advertising space.